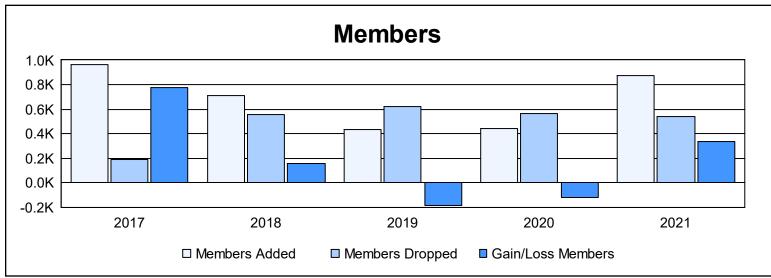

District 320 F

As of June 2021 Cumulative

| Year      | New<br>Clubs | Dropped<br>Clubs | Gain/<br>Loss<br>Clubs | New<br>Members | Charter<br>Members | Reinstate<br>Members | Transfer<br>Members | Total<br>Member<br>Added | Total<br>Members<br>Dropped | Gain/<br>Loss<br>Members |
|-----------|--------------|------------------|------------------------|----------------|--------------------|----------------------|---------------------|--------------------------|-----------------------------|--------------------------|
| 2016-2017 | 12           | 0                | 12                     | 607            | 333                | 25                   | 2                   | 967                      | 191                         | 776                      |
| 2017-2018 | 14           | 0                | 14                     | 350            | 334                | 22                   | 3                   | 709                      | 555                         | 154                      |
| 2018-2019 | 8            | 4                | 4                      | 212            | 190                | 27                   | 2                   | 431                      | 619                         | -188                     |
| 2019-2020 | 6            | 6                | 0                      | 153            | 188                | 33                   | 70                  | 444                      | 562                         | -118                     |
| 2020-2021 | 13           | 5                | 8                      | 466            | 374                | 15                   | 16                  | 871                      | 536                         | 335                      |
| Average   | 11           | 3                | 8                      | 358            | 284                | 24                   | 19                  | 684                      | 493                         | 192                      |