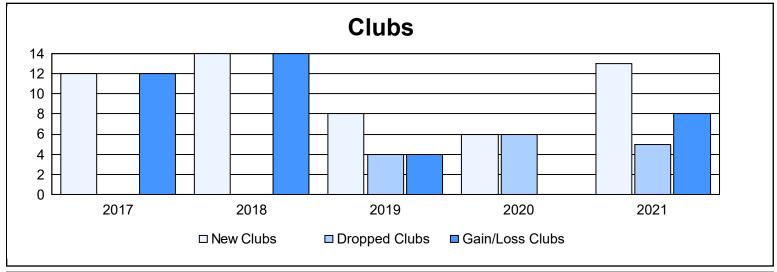

District 320 F

As of June 2021 Cumulative

| Year      | New<br>Clubs | Dropped<br>Clubs | Gain/<br>Loss<br>Clubs | New<br>Members | Charter<br>Members | Reinstate<br>Members | Transfer<br>Members | Total<br>Member<br>Added | Total<br>Members<br>Dropped | Gain/<br>Loss<br>Members |
|-----------|--------------|------------------|------------------------|----------------|--------------------|----------------------|---------------------|--------------------------|-----------------------------|--------------------------|
| 2016-2017 | 12           | 0                | 12                     | 607            | 333                | 25                   | 2                   | 967                      | 191                         | 776                      |
| 2017-2018 | 14           | 0                | 14                     | 350            | 334                | 22                   | 3                   | 709                      | 555                         | 154                      |
| 2018-2019 | 8            | 4                | 4                      | 212            | 190                | 27                   | 2                   | 431                      | 619                         | -188                     |
| 2019-2020 | 6            | 6                | 0                      | 153            | 188                | 33                   | 70                  | 444                      | 562                         | -118                     |
| 2020-2021 | 13           | 5                | 8                      | 466            | 374                | 15                   | 16                  | 871                      | 536                         | 335                      |
| Average   | 11           | 3                | 8                      | 358            | 284                | 24                   | 19                  | 684                      | 493                         | 192                      |